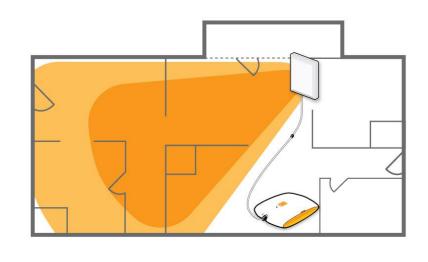

The YX027-F directional antenna replaces the Omni-directional indoor antenna providing increased gain for extended signal coverage in the direction it is pointed.

For best performance, the antenna should be mounted on wall with the cable pointing down. Avoid pointing the antenna within 2 feet of other wires or metal objects.